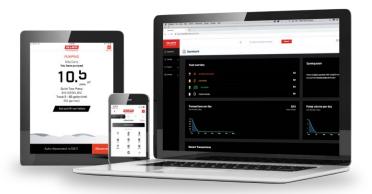

Fill-Rite's web portal serves as your all-in-one fuel dashboard. Check inventory, run reports, and manage pump permissions from one place.

#### Instant visibility into all your tanks

Check inventory levels and set permissions from one dashboard.

## Cloud-based software for access everywhere you work

Your fuel data is available any time, anywhere, on any computer through your Fill-Rite FMS account. View real-time transactions and push out automatic updates to prevent fraud and control fuel use.