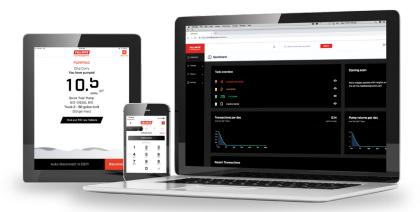

#### **Better fuel attribution**

The app connects drivers to transactions automatically, making it easy to see who is using your fuel and where.

Fill-Rite's web portal serves as your all-in-one fuel dashboard. Check inventory, run reports, and manage pump permissions from one place.

#### Instant visibility into all your tanks

Check inventory levels and set permissions from one dashboard.

### **Advanced inventory management**

Get real-time updates and alerts on fuel inventory, and automatically order when levels are running low.

#### Cloud-based software for access everywhere you work

Your fuel data is available any time, anywhere, on any computer through your Fill-Rite FMS account. View real-time transactions and push out automatic updates to prevent fraud and control fuel use.