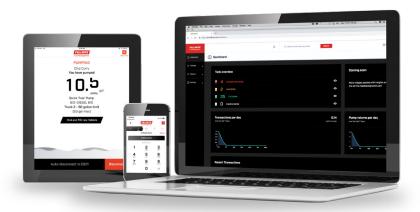

#### Better fuel attribution

The app connects drivers to transactions automatically, making it easy to see who is using your fuel and where.

Fill-Rite's web portal serves as your all-in-one fuel dashboard. Check inventory, run reports, and manage pump permissions from one place.

# Instant visibility into all your tanks

Check inventory levels and set permissions from one dashboard.

# **Advanced inventory management**

Get real-time updates and alerts on fuel inventory, and automatically order when levels are running low.

## Cloud-based software for access everywhere you work

Your fuel data is available any time, anywhere, on any computer through your Fill-Rite FMS account. View real-time transactions and push out automatic updates to prevent fraud and control fuel use.